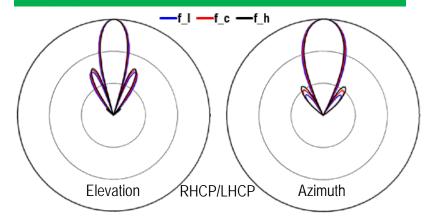

## **Specification**

| Electrical            |           |           |
|-----------------------|-----------|-----------|
| Frequency range [GHz] |           | 57 ~ 67   |
| Polarization          |           | Circular  |
| Band width [GHz]      |           | 10        |
| Gain [dBic]           |           | 15        |
| HPBW [°]              | Elevation | 25 ± 3    |
|                       | Azimuth   | 29 ± 3    |
| Axial ratio [dB]      |           | ≤ 3       |
| VSWR                  |           | ≤ 1.5:1   |
| Impedance $[\Omega]$  |           | Waveguide |

## **Pattern**