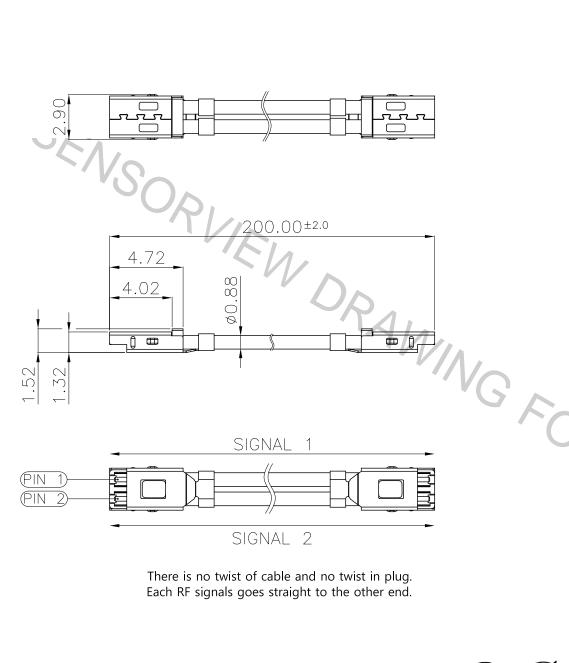

## **NOTES:**

- 1. THIS PRODUCT IS AN ASSEMBLY OF 2LINES OF CABLE AND PLUGS AT BOTH ENDS
- 2.CONN. MATERIAL
- 2-1. HOUSING: Zn (Au-Plated)
- 2-2. SIGNAL PIN: BeCu (Au-Plated)
- 2-3. INSULATOR: LCP
- 2-4. SHELL: STS (Ni-Plated)
- 3. CABLE MATERIAL
- 3-1. CONDUCTOR: SILVER PLATED COPPER
- 3-2. INSULATOR: LDPFA
- 3-3. OUTER CONDUCTOR: TIN PLATED COPPER WIRE
  - / COPPER POLYESTER TAPE
- 3-4. JACKET: PFA (COLOR: BROWN)
- 4. ELECTRICAL CHARACTERISTICS
- 4-1. IMPEDANCE : Typ.  $50\Omega$
- 4-2. VSWR: MAX. 1.5 @ 10MHz ~ 10 GHz
- 4-3. INSERTION LOSS. Min.: -1.70dB @ DC ~ 10GHz
- 4-4. CROSSTALK: MAX -40 dB @ DC ~ 10GHz
- 5. PIN ASSIGNMENT