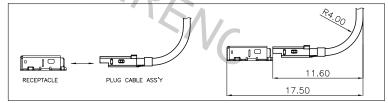

REVISION NO. CHANGE CONTENTS CHANGE CAUSE

## **NOTES:**

- 1. THIS PRODUCT IS AN ASSEMBLY OF 2LINES OF CABLE AND PLUGS AT BOTH ENDS
- 2.CONN. MATERIAL
- 2-1. HOUSING: Zn (Au-Plated)
- 2-2. SIGNAL PIN: BeCu (Au-Plated)
- 2-3. INSULATOR: LCP
- 2-4. SHELL: STS (Ni-Plated)
- 3. CABLE MATERIAL
- 3-1. CONDUCTOR: SILVER PLATED COPPER
- 3-2. INSULATOR: LDPFA
- 3-3. OUTER CONDUCTOR: TIN PLATED COPPER WIRE
  - / COPPER POLYESTER TAPE
- 3-4. JACKET: PFA (COLOR: BROWN)
- 4. ELECTRICAL CHARACTERISTICS
- 4-1. IMPEDANCE : Typ.  $50\Omega$
- 4-2. VSWR: MAX. 1.5 @ 10MHz ~ 10 GHz
- 4-3. INSERTION LOSS. Min.: -1.70dB @ DC ~ 10GHz
- 4-4. CROSSTALK: MAX -40 dB @ DC ~ 10GHz
- 5. PIN ASSIGNMENT



6. REQUIRED SPACE FOR MATING / UNMATING (Min.)