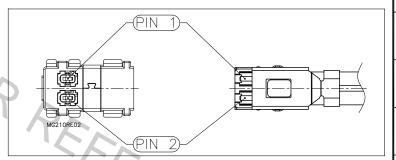

## **NOTES:**

- 1. THIS PRODUCT IS AN ASSEMBLY OF 2LINES OF CABLE AND PLUGS AT BOTH ENDS
- 2.CONN. MATERIAL
- 2-1. HOUSING: Zn (Au-Plated)
- 2-2. SIGNAL PIN: BeCu (Au-Plated)
- 2-3. INSULATOR: LCP
- 2-4. SHELL: STS (Ni-Plated)
- 3. CABLE MATERIAL
- 3-1. CONDUCTOR: SILVER PLATED COPPER
- 3-2. INSULATOR: LDPFA
- 3-3. OUTER CONDUCTOR: TIN PLATED COPPER WIRE
  - / COPPER POLYESTER TAPE
- 3-4. JACKET: PFA (COLOR: BROWN)
- 4. ELECTRICAL CHARACTERISTICS
- 4-1. IMPEDANCE : Typ.  $50\Omega$
- 4-2. VSWR: MAX. 1.5 @ 10MHz ~ 10 GHz
- 4-3. INSERTION LOSS. Min.: -1.70dB @ DC ~ 10GHz
- 4-4. CROSSTALK: MAX -40 dB @ DC ~ 10GHz
- 5. PIN ASSIGNMENT